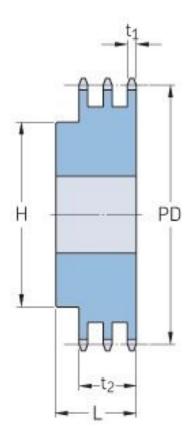

## PHS 06B-3B32

| ,                      | ,     |
|------------------------|-------|
| Pitch P (mm)           | 9.52  |
| Pitch P (in)           | 0.37  |
| No. of teeth           | 32    |
| Pitch diameter<br>(mm) | 97.17 |
| Pitch diameter (in)    | 3.83  |
| Min. bore (mm)         | 16    |
| Min. bore (in)         | 0.63  |
| Max. bore (mm)         | 52    |
| Max. bore (in)         | 2.05  |
| Hub H (mm)             | 80    |
| Hub H (in)             | 3.15  |
| Hub L (mm)             | 40    |
| Hub L (in)             | 1.57  |
| Weight (kg)            | 2     |
| Weight (lbs)           | 4.41  |
|                        |       |