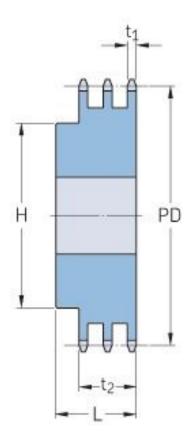

## PHS 06B-3B30

| Pitch P (mm)           | 9.52  |
|------------------------|-------|
| Pitch P (in)           | 0.37  |
| No. of teeth           | 30    |
| Pitch diameter<br>(mm) | 91.12 |
| Pitch diameter (in)    | 3.59  |
| Min. bore (mm)         | 14    |
| Min. bore (in)         | 0.55  |
| Max. bore (mm)         | 52    |
| Max. bore (in)         | 2.05  |
| Hub H (mm)             | 79    |
| Hub H (in)             | 3.11  |
| Hub L (mm)             | 40    |
| Hub L (in)             | 1.57  |
| Weight (kg)            | 1.72  |
| Weight (lbs)           | 3.79  |