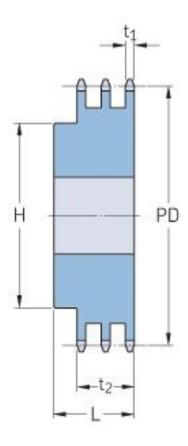

## PHS 06B-3B29

| Pitch P (mm)           | 9.52  |
|------------------------|-------|
| Pitch P (in)           | 0.37  |
| No. of teeth           | 29    |
| Pitch diameter<br>(mm) | 88.09 |
| Pitch diameter (in)    | 3.47  |
| Min. bore (mm)         | 14    |
| Min. bore (in)         | 0.55  |
| Max. bore (mm)         | 50    |
| Max. bore (in)         | 1.97  |
| Hub H (mm)             | 76    |
| Hub H (in)             | 2.99  |
| Hub L (mm)             | 40    |
| Hub L (in)             | 1.57  |
| Weight (kg)            | 1.68  |
| Weight (lbs)           | 3.7   |