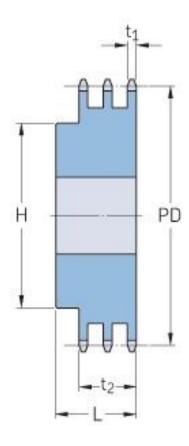

## PHS 06B-3B28

| Pitch P (mm)           | 9.52  |
|------------------------|-------|
| Pitch P (in)           | 0.37  |
| No. of teeth           | 28    |
| Pitch diameter<br>(mm) | 85.07 |
| Pitch diameter (in)    | 3.35  |
| Min. bore (mm)         | 14    |
| Min. bore (in)         | 0.55  |
| Max. bore (mm)         | 48    |
| Max. bore (in)         | 1.89  |
| Hub H (mm)             | 73    |
| Hub H (in)             | 2.87  |
| Hub L (mm)             | 40    |
| Hub L (in)             | 1.57  |
| Weight (kg)            | 1.5   |
| Weight (lbs)           | 3.31  |