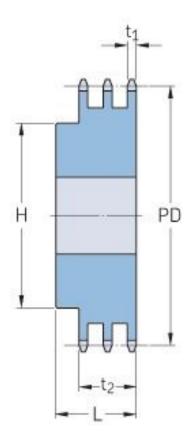

## PHS 06B-3B27

| Pitch P (mm)           | 9.52  |
|------------------------|-------|
| Pitch P (in)           | 0.37  |
| No. of teeth           | 27    |
| Pitch diameter<br>(mm) | 82.02 |
| Pitch diameter (in)    | 3.23  |
| Min. bore (mm)         | 14    |
| Min. bore (in)         | 0.55  |
| Max. bore (mm)         | 45    |
| Max. bore (in)         | 1.77  |
| Hub H (mm)             | 70    |
| Hub H (in)             | 2.76  |
| Hub L (mm)             | 40    |
| Hub L (in)             | 1.57  |
| Weight (kg)            | 1.36  |
| Weight (Ibs)           | 3     |