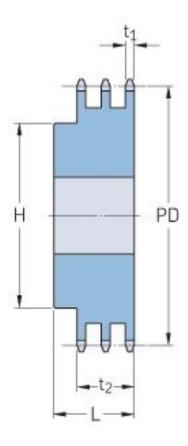

## PHS 06B-3B26

|                        | ,     |
|------------------------|-------|
| Pitch P (mm)           | 9.52  |
| Pitch P (in)           | 0.37  |
| No. of teeth           | 26    |
| Pitch diameter<br>(mm) | 79.02 |
| Pitch diameter (in)    | 3.11  |
| Min. bore (mm)         | 14    |
| Min. bore (in)         | 0.55  |
| Max. bore (mm)         | 42    |
| Max. bore (in)         | 1.65  |
| Hub H (mm)             | 67    |
| Hub H (in)             | 2.64  |
| Hub L (mm)             | 40    |
| Hub L (in)             | 1.57  |
| Weight (kg)            | 1.31  |
| Weight (lbs)           | 2.89  |
|                        |       |