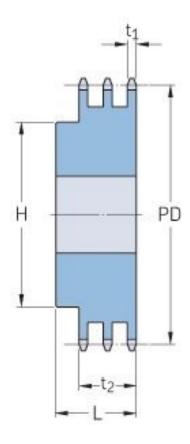

## PHS 06B-3B25

| Pitch P (mm)           | 9.52  |
|------------------------|-------|
| Pitch P (in)           | 0.37  |
| No. of teeth           | 25    |
| Pitch diameter<br>(mm) | 76.02 |
| Pitch diameter (in)    | 2.99  |
| Min. bore (mm)         | 14    |
| Min. bore (in)         | 0.55  |
| Max. bore (mm)         | 40    |
| Max. bore (in)         | 1.57  |
| Hub H (mm)             | 64    |
| Hub H (in)             | 2.52  |
| Hub L (mm)             | 40    |
| Hub L (in)             | 1.57  |
| Weight (kg)            | 1.27  |
| Weight (lbs)           | 2.8   |