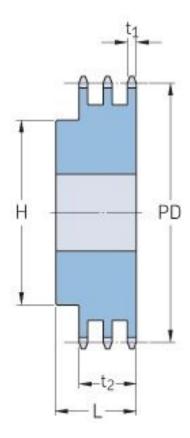

## PHS 06B-3B24

| Pitch P (mm)           | 9.52  |
|------------------------|-------|
| Pitch P (in)           | 0.37  |
| No. of teeth           | 24    |
| Pitch diameter<br>(mm) | 72.97 |
| Pitch diameter (in)    | 2.87  |
| Min. bore (mm)         | 14    |
| Min. bore (in)         | 0.55  |
| Max. bore (mm)         | 39    |
| Max. bore (in)         | 1.54  |
| Hub H (mm)             | 61    |
| Hub H (in)             | 2.4   |
| Hub L (mm)             | 40    |
| Hub L (in)             | 1.57  |
| Weight (kg)            | 1.18  |
| Weight (lbs)           | 2.6   |
|                        |       |