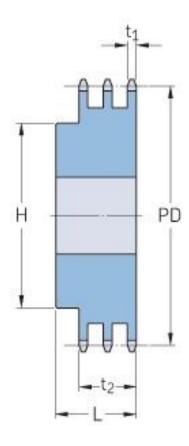

## PHS 06B-3B23

| Korak P (mm)             | 9.52  |
|--------------------------|-------|
| Korak P (in)             | 0.37  |
| Broj zuba                | 23    |
| Nazivni promjer<br>(mm)  | 69.95 |
| Pitch diameter (in)      | 2.75  |
| Minimalni otvor<br>(mm)  | 14    |
| Minimalni otvor<br>(in)  | 0.55  |
| Maksimalni otvor<br>(mm) | 38    |
| Minimalni otvor<br>(in)  | 1.5   |
| Glavčina H (mm)          | 58    |
| Glavčina H (in)          | 2.28  |
| Glavčina L (mm)          | 40    |
| Glavčina L (in)          | 1.57  |
| Težina (kg)              | 1.04  |