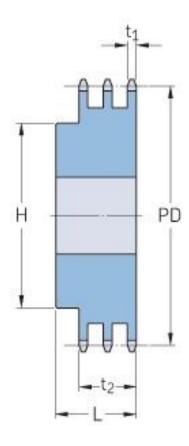

## PHS 06B-3B22

| ,                          | ,     |
|----------------------------|-------|
| Passo P (mm)               | 9.52  |
| Passo P (in)               | 0.37  |
| Número de dentes           | 22    |
| Diâmetro primitivo<br>(mm) | 66.93 |
| Pitch diameter (in)        | 2.64  |
| Furo mínimo (mm)           | 14    |
| Furo mínimo (in)           | 0.55  |
| Furo máximo (mm)           | 35    |
| Furo mínimo (in)           | 1.38  |
| Cubo H (mm)                | 55    |
| Cubo H (in)                | 2.17  |
| Cubo L (mm)                | 40    |
| Cubo L (in)                | 1.57  |
| Peso (kg)                  | 0.95  |
| Peso (lbs)                 | 2.09  |
|                            |       |