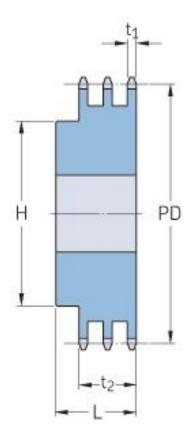

## PHS 06B-3B21

| Pitch P (mm)           | 9.52  |
|------------------------|-------|
| Pitch P (in)           | 0.37  |
| No. of teeth           | 21    |
| Pitch diameter<br>(mm) | 63.91 |
| Pitch diameter (in)    | 2.52  |
| Min. bore (mm)         | 14    |
| Min. bore (in)         | 0.55  |
| Max. bore (mm)         | 30    |
| Max. bore (in)         | 1.18  |
| Hub H (mm)             | 52    |
| Hub H (in)             | 2.05  |
| Hub L (mm)             | 40    |
| Hub L (in)             | 1.57  |
| Weight (kg)            | 0.86  |
| Weight (lbs)           | 1.9   |
|                        |       |