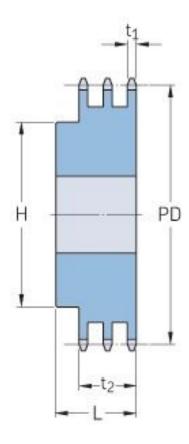

## PHS 06B-3B18

| r                      | ,     |
|------------------------|-------|
| Pitch P (mm)           | 9.52  |
| Pitch P (in)           | 0.37  |
| No. of teeth           | 18    |
| Pitch diameter<br>(mm) | 54.85 |
| Pitch diameter (in)    | 2.16  |
| Min. bore (mm)         | 12    |
| Min. bore (in)         | 0.47  |
| Max. bore (mm)         | 25    |
| Max. bore (in)         | 0.98  |
| Hub H (mm)             | 43    |
| Hub H (in)             | 1.69  |
| Hub L (mm)             | 35    |
| Hub L (in)             | 1.38  |
| Weight (kg)            | 0.64  |
| Weight (lbs)           | 1.41  |
|                        |       |