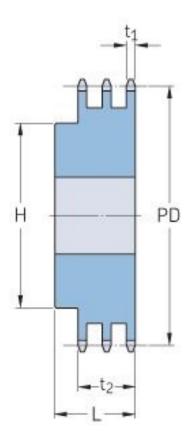

## PHS 06B-3B17

| Pitch P (mm)           | 9.52  |
|------------------------|-------|
| Pitch P (in)           | 0.37  |
| No. of teeth           | 17    |
| Pitch diameter<br>(mm) | 51.83 |
| Pitch diameter (in)    | 2.04  |
| Min. bore (mm)         | 12    |
| Min. bore (in)         | 0.47  |
| Max. bore (mm)         | 24    |
| Max. bore (in)         | 0.94  |
| Hub H (mm)             | 40    |
| Hub H (in)             | 1.57  |
| Hub L (mm)             | 35    |
| Hub L (in)             | 1.38  |
| Weight (kg)            | 0.54  |
| Weight (lbs)           | 1.19  |