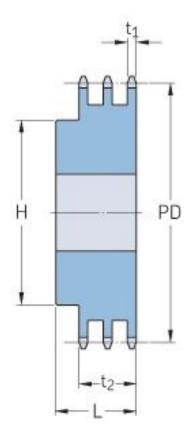

## PHS 06B-3B15

| Pitch P (mm)           | 9.52  |
|------------------------|-------|
| Pitch P (in)           | 0.37  |
| No. of teeth           | 15    |
| Pitch diameter<br>(mm) | 45.81 |
| Pitch diameter (in)    | 1.8   |
| Min. bore (mm)         | 12    |
| Min. bore (in)         | 0.47  |
| Max. bore (mm)         | 20    |
| Max. bore (in)         | 0.79  |
| Hub H (mm)             | 34    |
| Hub H (in)             | 1.34  |
| Hub L (mm)             | 35    |
| Hub L (in)             | 1.38  |
| Weight (kg)            | 0.36  |
| Weight (lbs)           | 0.79  |
|                        |       |