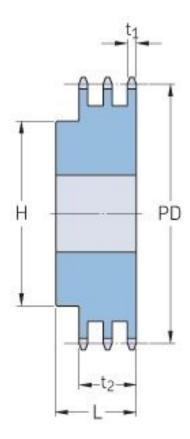

## PHS 06B-3B14

| Pitch P (mm)           | 9.52 |
|------------------------|------|
| Pitch P (in)           | 0.37 |
| No. of teeth           | 14   |
| Pitch diameter<br>(mm) | 42.8 |
| Pitch diameter (in)    | 1.69 |
| Min. bore (mm)         | 12   |
| Min. bore (in)         | 0.47 |
| Max. bore (mm)         | 18   |
| Max. bore (in)         | 0.71 |
| Hub H (mm)             | 31   |
| Hub H (in)             | 1.22 |
| Hub L (mm)             | 35   |
| Hub L (in)             | 1.38 |
| Weight (kg)            | 0.32 |
| Weight (lbs)           | 0.71 |
|                        |      |