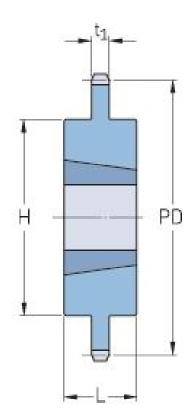

## PHS 32B-1TB70

| Pitch P (mm)           | 50.8    |
|------------------------|---------|
| Pitch P (in)           | 2       |
| No. of teeth           | 70      |
| Pitch diameter<br>(mm) | 1132.29 |
| Pitch diameter (in)    | 44.58   |
| Min. bore (mm)         | 55      |
| Min. bore (in)         | 2.17    |
| Max. bore (mm)         | 114.3   |
| Max. bore (in)         | 4.5     |
| Hub H (mm)             | 247.7   |
| Hub H (in)             | 9.75    |
| Hub L (mm)             | 114.3   |
| Hub L (in)             | 4.5     |
| Weight (kg)            | 234.32  |
| Weight (lbs)           | 516.59  |
| Bushing no.            | 4545    |
|                        | *       |