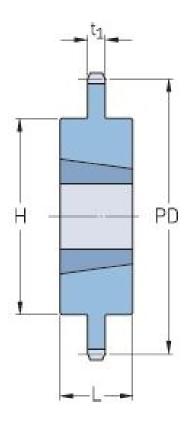

## PHS 32B-1TB64

| Pitch P (mm)        | 50.8   |
|---------------------|--------|
| Pitch P (in)        | 2      |
| No. of teeth        | 64     |
| Pitch diameter      | 1035.3 |
| (mm)                |        |
| Pitch diameter (in) | 40.76  |
| Min. bore (mm)      | 55     |
| Min. bore (in)      | 2.17   |
| Max. bore (mm)      | 114.3  |
| Max. bore (in)      | 4.5    |
| Hub H (mm)          | 247.7  |
| Hub H (in)          | 9.75   |
| Hub L (mm)          | 114.3  |
| Hub L (in)          | 4.5    |
| Weight (kg)         | 189.03 |
| Weight (lbs)        | 416.74 |
| Bushing no.         | 4545   |