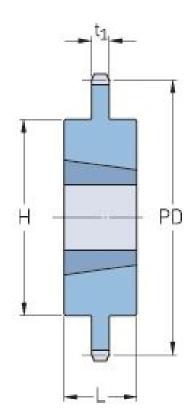

## PHS 32B-1TB57

| Pitch P (mm)        | 50.8   |
|---------------------|--------|
| Pitch P (in)        | 2      |
| No. of teeth        | 57     |
| Pitch diameter      | 922.17 |
| (mm)                |        |
| Pitch diameter (in) | 36.31  |
| Min. bore (mm)      | 55     |
| Min. bore (in)      | 2.17   |
| Max. bore (mm)      | 114.3  |
| Max. bore (in)      | 4.5    |
| Hub H (mm)          | 247.7  |
| Hub H (in)          | 9.75   |
| Hub L (mm)          | 114.3  |
| Hub L (in)          | 4.5    |
| Weight (kg)         | 136.2  |
| Weight (lbs)        | 300.27 |
| Bushing no.         | 4545   |
|                     |        |