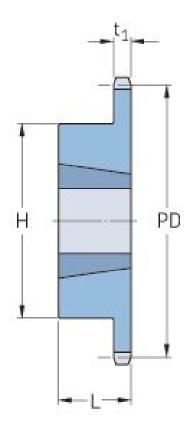

## PHS 32B-1TB38

| Pitch P (mm)           | 50.8   |
|------------------------|--------|
| Pitch P (in)           | 2      |
| No. of teeth           | 38     |
| Pitch diameter<br>(mm) | 615.14 |
| Pitch diameter (in)    | 24.22  |
| Min. bore (mm)         | 40     |
| Min. bore (in)         | 1.57   |
| Max. bore (mm)         | 101.6  |
| Max. bore (in)         | 4      |
| Hub H (mm)             | 219.1  |
| Hub H (in)             | 8.63   |
| Hub L (mm)             | 101.6  |
| Hub L (in)             | 4      |
| Weight (kg)            | 68.1   |
| Weight (lbs)           | 150.13 |
| Bushing no.            | 4040   |