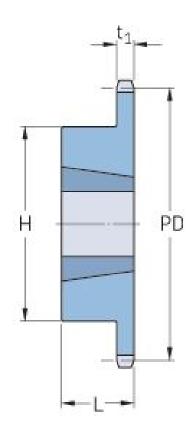

## PHS 32B-1TB32

| Pitch P (mm)           | 50.8                                    |
|------------------------|-----------------------------------------|
| Pitch P (in)           | 2                                       |
| No. of teeth           | 32                                      |
| Pitch diameter<br>(mm) | 518.26                                  |
| Pitch diameter (in)    | 20.4                                    |
| Min. bore (mm)         | 35                                      |
| Min. bore (in)         | 1.38                                    |
| Max. bore (mm)         | 88.9                                    |
| Max. bore (in)         | 3.5                                     |
| Hub H (mm)             | 165.1                                   |
| Hub H (in)             | 6.5                                     |
| Hub L (mm)             | 88.9                                    |
| Hub L (in)             | 3.5                                     |
| Weight (kg)            | 56.2                                    |
| Weight (lbs)           | 123.9                                   |
| Bushing no.            | 3535                                    |
|                        | *************************************** |