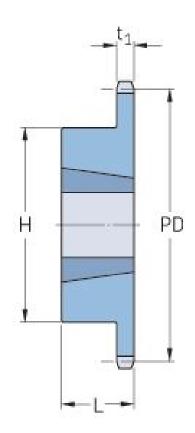

## PHS 32B-1TB30

| Pitch P (mm)           | 50.8   |
|------------------------|--------|
| Pitch P (in)           | 2      |
| No. of teeth           | 30     |
| Pitch diameter<br>(mm) | 486    |
| Pitch diameter (in)    | 19.13  |
| Min. bore (mm)         | 35     |
| Min. bore (in)         | 1.38   |
| Max. bore (mm)         | 88.9   |
| Max. bore (in)         | 3.5    |
| Hub H (mm)             | 165.1  |
| Hub H (in)             | 6.5    |
| Hub L (mm)             | 88.9   |
| Hub L (in)             | 3.5    |
| Weight (kg)            | 50.52  |
| Weight (lbs)           | 111.38 |
| Bushing no.            | 3535   |
|                        |        |