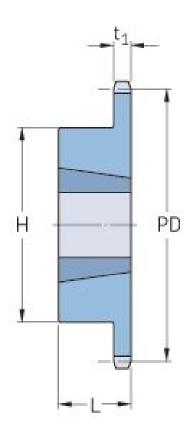

## PHS 32B-1TB27

| Pitch P (mm)           | 50.8   |
|------------------------|--------|
| Pitch P (in)           | 2      |
| No. of teeth           | 27     |
| Pitch diameter<br>(mm) | 437.59 |
| Pitch diameter (in)    | 17.23  |
| Min. bore (mm)         | 35     |
| Min. bore (in)         | 1.38   |
| Max. bore (mm)         | 88.9   |
| Max. bore (in)         | 3.5    |
| Hub H (mm)             | 165.1  |
| Hub H (in)             | 6.5    |
| Hub L (mm)             | 88.9   |
| Hub L (in)             | 3.5    |
| Weight (kg)            | 42     |
| Weight (lbs)           | 92.59  |
| Bushing no.            | 3535   |