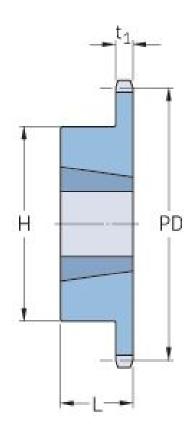

## PHS 32B-1TB26

| Pitch P (mm)           | 50.8   |
|------------------------|--------|
| Pitch P (in)           | 2      |
| No. of teeth           | 26     |
| Pitch diameter<br>(mm) | 421.44 |
| Pitch diameter (in)    | 16.59  |
| Min. bore (mm)         | 35     |
| Min. bore (in)         | 1.38   |
| Max. bore (mm)         | 88.9   |
| Max. bore (in)         | 3.5    |
| Hub H (mm)             | 165.1  |
| Hub H (in)             | 6.5    |
| Hub L (mm)             | 88.9   |
| Hub L (in)             | 3.5    |
| Weight (kg)            | 39.16  |
| Weight (lbs)           | 86.33  |
| Bushing no.            | 3535   |
|                        |        |