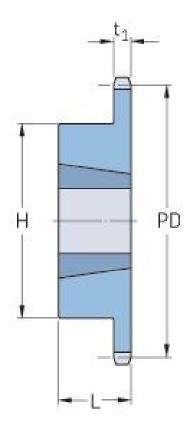

## PHS 32B-1TB25

| Pitch P (mm)           | 50.8   |
|------------------------|--------|
| Pitch P (in)           | 2      |
| No. of teeth           | 25     |
| Pitch diameter<br>(mm) | 405.33 |
| Pitch diameter (in)    | 15.96  |
| Min. bore (mm)         | 35     |
| Min. bore (in)         | 1.38   |
| Max. bore (mm)         | 88.9   |
| Max. bore (in)         | 3.5    |
| Hub H (mm)             | 165.1  |
| Hub H (in)             | 6.5    |
| Hub L (mm)             | 88.9   |
| Hub L (in)             | 3.5    |
| Weight (kg)            | 36.32  |
| Weight (lbs)           | 80.07  |
| Bushing no.            | 3535   |