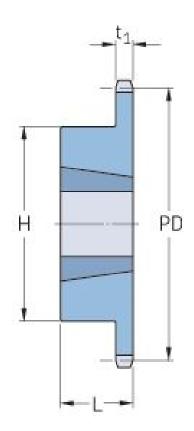

## PHS 32B-1TB24

| Pitch P (mm)           | 50.8   |
|------------------------|--------|
| Pitch P (in)           | 2      |
| No. of teeth           | 24     |
| Pitch diameter<br>(mm) | 389.18 |
| Pitch diameter (in)    | 15.32  |
| Min. bore (mm)         | 35     |
| Min. bore (in)         | 1.38   |
| Max. bore (mm)         | 88.9   |
| Max. bore (in)         | 3.5    |
| Hub H (mm)             | 165.1  |
| Hub H (in)             | 6.5    |
| Hub L (mm)             | 88.9   |
| Hub L (in)             | 3.5    |
| Weight (kg)            | 33.48  |
| Weight (lbs)           | 73.81  |
| Bushing no.            | 3535   |
|                        |        |