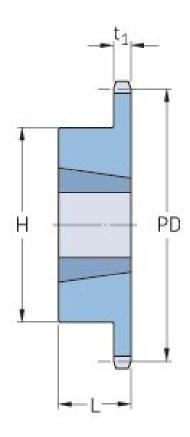

## PHS 32B-1TB22

| Pitch P (mm)           | 50.8   |
|------------------------|--------|
| Pitch P (in)           | 2      |
| No. of teeth           | 22     |
| Pitch diameter<br>(mm) | 356.98 |
| Pitch diameter (in)    | 14.05  |
| Min. bore (mm)         | 35     |
| Min. bore (in)         | 1.38   |
| Max. bore (mm)         | 88.9   |
| Max. bore (in)         | 3.5    |
| Hub H (mm)             | 165.1  |
| Hub H (in)             | 6.5    |
| Hub L (mm)             | 88.9   |
| Hub L (in)             | 3.5    |
| Weight (kg)            | 27.79  |
| Weight (lbs)           | 61.27  |
| Bushing no.            | 3535   |