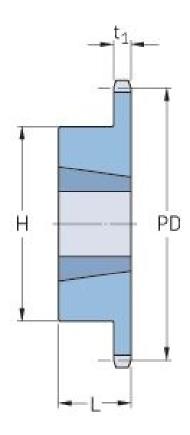

## PHS 32B-1TB21

| Pitch P (mm)        | 50.8   |
|---------------------|--------|
| Pitch P (in)        | 2      |
| No. of teeth        | 21     |
| Pitch diameter      | 340.82 |
| (mm)                |        |
| Pitch diameter (in) | 13.42  |
| Min. bore (mm)      | 35     |
| Min. bore (in)      | 1.38   |
| Max. bore (mm)      | 88.9   |
| Max. bore (in)      | 3.5    |
| Hub H (mm)          | 165.1  |
| Hub H (in)          | 6.5    |
| Hub L (mm)          | 88.9   |
| Hub L (in)          | 3.5    |
| Weight (kg)         | 24.94  |
| Weight (lbs)        | 54.98  |
| Bushing no.         | 3535   |
| Dustillig IIU.      |        |