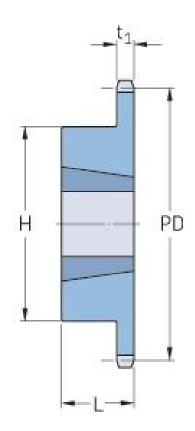

## PHS 32B-1TB20

| Pitch P (mm)           | 50.8   |
|------------------------|--------|
| Pitch P (in)           | 2      |
| No. of teeth           | 20     |
| Pitch diameter<br>(mm) | 324.71 |
| Pitch diameter (in)    | 12.78  |
| Min. bore (mm)         | 35     |
| Min. bore (in)         | 1.38   |
| Max. bore (mm)         | 88.9   |
| Max. bore (in)         | 3.5    |
| Hub H (mm)             | 165.1  |
| Hub H (in)             | 6.5    |
| Hub L (mm)             | 88.9   |
| Hub L (in)             | 3.5    |
| Weight (kg)            | 21.1   |
| Weight (lbs)           | 46.52  |
| Bushing no.            | 3535   |
|                        |        |