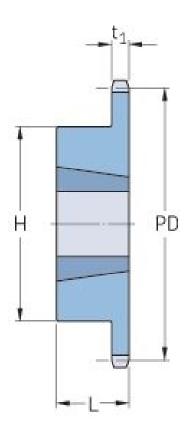

## PHS 32B-1TB19

| Pitch P (mm)           | 50.8   |
|------------------------|--------|
| Pitch P (in)           | 2      |
| No. of teeth           | 19     |
| Pitch diameter<br>(mm) | 308.66 |
| Pitch diameter (in)    | 12.15  |
| Min. bore (mm)         | 35     |
| Min. bore (in)         | 1.38   |
| Max. bore (mm)         | 88.9   |
| Max. bore (in)         | 3.5    |
| Hub H (mm)             | 165.1  |
| Hub H (in)             | 6.5    |
| Hub L (mm)             | 88.9   |
| Hub L (in)             | 3.5    |
| Weight (kg)            | 17.25  |
| Weight (lbs)           | 38.03  |
| Bushing no.            | 3535   |