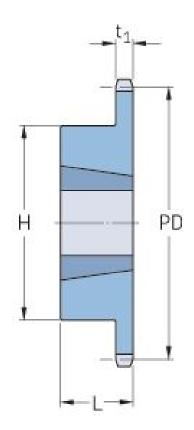

## PHS 32B-1TB18

| Pitch P (mm)           | 50.8   |
|------------------------|--------|
| Pitch P (in)           | 2      |
| No. of teeth           | 18     |
| Pitch diameter<br>(mm) | 292.55 |
| Pitch diameter (in)    | 11.52  |
| Min. bore (mm)         | 35     |
| Min. bore (in)         | 1.38   |
| Max. bore (mm)         | 88.9   |
| Max. bore (in)         | 3.5    |
| Hub H (mm)             | 165.1  |
| Hub H (in)             | 6.5    |
| Hub L (mm)             | 88.9   |
| Hub L (in)             | 3.5    |
| Weight (kg)            | 16.12  |
| Weight (lbs)           | 35.54  |
| Bushing no.            | 3535   |
|                        |        |