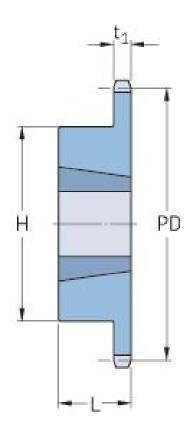

## PHS 32B-1TB17

| Pitch P (mm)        | 50.8  |
|---------------------|-------|
| Pitch P (in)        | 2     |
| No. of teeth        | 17    |
| Pitch diameter      | 276.4 |
| (mm)                | 10.88 |
| Pitch diameter (in) |       |
| Min. bore (mm)      | 35    |
| Min. bore (in)      | 1.38  |
| Max. bore (mm)      | 88.9  |
| Max. bore (in)      | 3.5   |
| Hub H (mm)          | 165.1 |
| Hub H (in)          | 6.5   |
| Hub L (mm)          | 88.9  |
| Hub L (in)          | 3.5   |
| Weight (kg)         | 14.98 |
| Weight (lbs)        | 33.03 |
| Bushing no.         | 3535  |