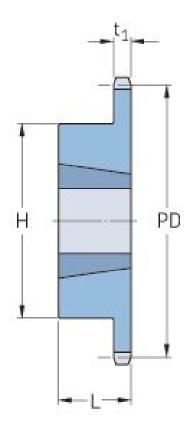

## PHS 32B-1TB16

| Pitch P (mm)                | 50.8  |
|-----------------------------|-------|
| Pitch P (in)                | 2     |
| No. of teeth                | 16    |
| Pitch diameter              | 260.4 |
| (mm)<br>Pitch diameter (in) | 10.25 |
| Min. bore (mm)              | 35    |
| Min. bore (in)              | 1.38  |
| Max. bore (mm)              | 88.9  |
| Max. bore (in)              | 3.5   |
| Hub H (mm)                  | 165.1 |
| Hub H (in)                  | 6.5   |
| Hub L (mm)                  | 88.9  |
| Hub L (in)                  | 3.5   |
| Weight (kg)                 | 13.38 |
| Weight (lbs)                | 29.5  |
| Bushing no.                 | 3535  |