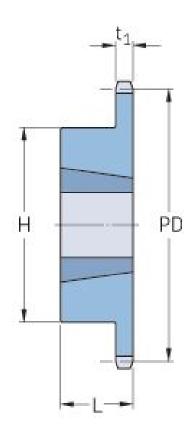

## PHS 32B-1TB14

| Pitch P (mm)           | 50.8   |
|------------------------|--------|
| Pitch P (in)           | 2      |
| No. of teeth           | 14     |
| Pitch diameter<br>(mm) | 228.29 |
| Pitch diameter (in)    | 8.99   |
| Min. bore (mm)         | 25     |
| Min. bore (in)         | 0.98   |
| Max. bore (mm)         | 76.2   |
| Max. bore (in)         | 3      |
| Hub H (mm)             | 133.4  |
| Hub H (in)             | 5.25   |
| Hub L (mm)             | 50.8   |
| Hub L (in)             | 2      |
| Weight (kg)            | 6.87   |
| Weight (lbs)           | 15.15  |
| Bushing no.            | 3020   |
|                        |        |