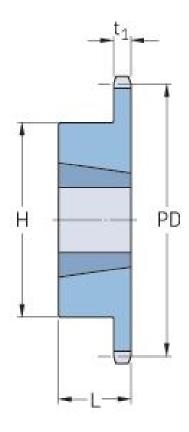

## PHS 32B-1TB13

| Pitch P (mm)           | 50.8   |
|------------------------|--------|
| Pitch P (in)           | 2      |
| No. of teeth           | 13     |
| Pitch diameter<br>(mm) | 212.29 |
| Pitch diameter (in)    | 8.36   |
| Min. bore (mm)         | 25     |
| Min. bore (in)         | 0.98   |
| Max. bore (mm)         | 76.2   |
| Max. bore (in)         | 3      |
| Hub H (mm)             | 133.4  |
| Hub H (in)             | 5.25   |
| Hub L (mm)             | 50.8   |
| Hub L (in)             | 2      |
| Weight (kg)            | 6.38   |
| Weight (lbs)           | 14.07  |
| Bushing no.            | 3020   |