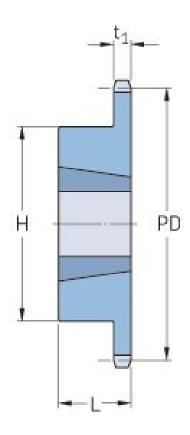

## PHS 32B-1TB11

| Pitch P (mm)           | 50.8   |
|------------------------|--------|
| Pitch P (in)           | 2      |
| No. of teeth           | 11     |
| Pitch diameter<br>(mm) | 180.34 |
| Pitch diameter (in)    | 7.1    |
| Min. bore (mm)         | 16     |
| Min. bore (in)         | 0.63   |
| Max. bore (mm)         | 63.5   |
| Max. bore (in)         | 2.5    |
| Hub H (mm)             | 107.9  |
| Hub H (in)             | 4.25   |
| Hub L (mm)             | 44.5   |
| Hub L (in)             | 1.75   |
| Weight (kg)            | 4.51   |
| Weight (lbs)           | 9.94   |
| Bushing no.            | 2517   |