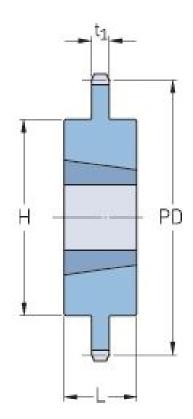

## PHS 28B-1TB76

| Pitch P (mm)           | 44.45   |
|------------------------|---------|
| Pitch P (in)           | 1.75    |
| No. of teeth           | 76      |
| Pitch diameter<br>(mm) | 1075.62 |
| Pitch diameter (in)    | 42.35   |
| Min. bore (mm)         | 40      |
| Min. bore (in)         | 1.57    |
| Max. bore (mm)         | 101.6   |
| Max. bore (in)         | 4       |
| Hub H (mm)             | 219.1   |
| Hub H (in)             | 8.63    |
| Hub L (mm)             | 101.6   |
| Hub L (in)             | 4       |
| Weight (kg)            | 96.83   |
| Weight (lbs)           | 213.47  |
| Bushing no.            | 4040    |
|                        |         |