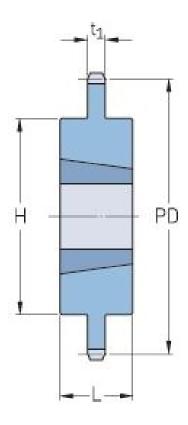

## PHS 28B-1TB68

| Pitch P (mm)           | 44.45  |
|------------------------|--------|
| Pitch P (in)           | 1.75   |
| No. of teeth           | 68     |
| Pitch diameter<br>(mm) | 962.46 |
| Pitch diameter (in)    | 37.89  |
| Min. bore (mm)         | 40     |
| Min. bore (in)         | 1.57   |
| Max. bore (mm)         | 101.6  |
| Max. bore (in)         | 4      |
| Hub H (mm)             | 219.1  |
| Hub H (in)             | 8.63   |
| Hub L (mm)             | 101.6  |
| Hub L (in)             | 4      |
| Weight (kg)            | 86.63  |
| Weight (lbs)           | 190.99 |
| Bushing no.            | 4040   |