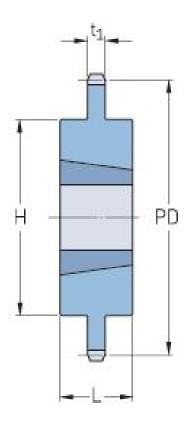

## PHS 28B-1TB48

| Pitch P (mm)           | 44.45  |
|------------------------|--------|
| Pitch P (in)           | 1.75   |
| No. of teeth           | 48     |
| Pitch diameter<br>(mm) | 679.63 |
| Pitch diameter (in)    | 26.76  |
| Min. bore (mm)         | 40     |
| Min. bore (in)         | 1.57   |
| Max. bore (mm)         | 101.6  |
| Max. bore (in)         | 4      |
| Hub H (mm)             | 219.1  |
| Hub H (in)             | 8.63   |
| Hub L (mm)             | 101.6  |
| Hub L (in)             | 4      |
| Weight (kg)            | 61.17  |
| Weight (lbs)           | 134.86 |
| Bushing no.            | 4040   |