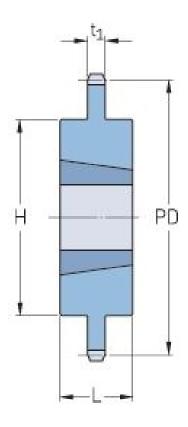

## PHS 28B-1TB45

| Pitch P (mm)           | 44.45  |
|------------------------|--------|
| Pitch P (in)           | 1.75   |
| No. of teeth           | 45     |
| Pitch diameter<br>(mm) | 637.22 |
| Pitch diameter (in)    | 25.09  |
| Min. bore (mm)         | 40     |
| Min. bore (in)         | 1.57   |
| Max. bore (mm)         | 101.6  |
| Max. bore (in)         | 4      |
| Hub H (mm)             | 219.1  |
| Hub H (in)             | 8.63   |
| Hub L (mm)             | 101.6  |
| Hub L (in)             | 4      |
| Weight (kg)            | 57.35  |
| Weight (lbs)           | 126.44 |
| Bushing no.            | 4040   |