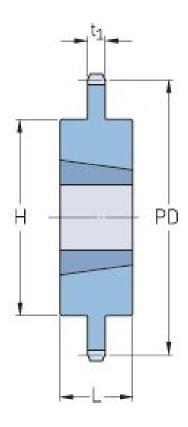

## PHS 28B-1TB40

| Pitch P (mm)           | 44.45  |
|------------------------|--------|
| Pitch P (in)           | 1.75   |
| No. of teeth           | 40     |
| Pitch diameter<br>(mm) | 566.54 |
| Pitch diameter (in)    | 22.3   |
| Min. bore (mm)         | 35     |
| Min. bore (in)         | 1.38   |
| Max. bore (mm)         | 88.9   |
| Max. bore (in)         | 3.5    |
| Hub H (mm)             | 165.1  |
| Hub H (in)             | 6.5    |
| Hub L (mm)             | 88.9   |
| Hub L (in)             | 3.5    |
| Weight (kg)            | 47.79  |
| Weight (lbs)           | 105.36 |
| Bushing no.            | 3535   |