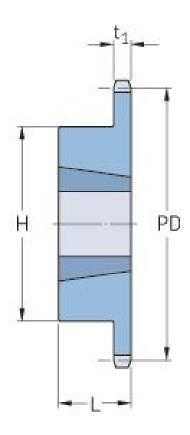

## PHS 28B-1TB32

| Pitch P (mm)           | 44.45  |
|------------------------|--------|
| Pitch P (in)           | 1.75   |
| No. of teeth           | 32     |
| Pitch diameter<br>(mm) | 453.49 |
| Pitch diameter (in)    | 17.85  |
| Min. bore (mm)         | 25     |
| Min. bore (in)         | 0.98   |
| Max. bore (mm)         | 76.2   |
| Max. bore (in)         | 3      |
| Hub H (mm)             | 133.4  |
| Hub H (in)             | 5.25   |
| Hub L (mm)             | 50.8   |
| Hub L (in)             | 2      |
| Weight (kg)            | 36.21  |
| Weight (lbs)           | 79.83  |
| Bushing no.            | 3020   |