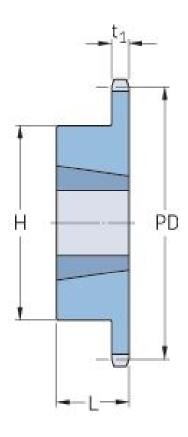

## PHS 28B-1TB30

| Pitch P (mm)           | 44.45  |
|------------------------|--------|
| Pitch P (in)           | 1.75   |
| No. of teeth           | 30     |
| Pitch diameter<br>(mm) | 425.24 |
| Pitch diameter (in)    | 16.74  |
| Min. bore (mm)         | 25     |
| Min. bore (in)         | 0.98   |
| Max. bore (mm)         | 76.2   |
| Max. bore (in)         | 3      |
| Hub H (mm)             | 133.4  |
| Hub H (in)             | 5.25   |
| Hub L (mm)             | 50.8   |
| Hub L (in)             | 2      |
| Weight (kg)            | 32.35  |
| Weight (lbs)           | 71.32  |
| Bushing no.            | 3020   |