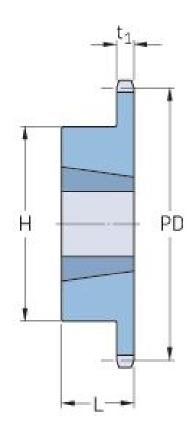

## PHS 28B-1TB28

| Pitch P (mm)        | 44.45 |
|---------------------|-------|
| Pitch P (in)        | 1.75  |
| No. of teeth        | 28    |
| Pitch diameter      | 397   |
| (mm)                |       |
| Pitch diameter (in) | 15.63 |
| Min. bore (mm)      | 25    |
| Min. bore (in)      | 0.98  |
| Max. bore (mm)      | 76.2  |
| Max. bore (in)      | 3     |
| Hub H (mm)          | 133.4 |
| Hub H (in)          | 5.25  |
| Hub L (mm)          | 50.8  |
| Hub L (in)          | 2     |
| Weight (kg)         | 28.49 |
| Weight (lbs)        | 62.81 |
| Bushing no.         | 3020  |
|                     |       |