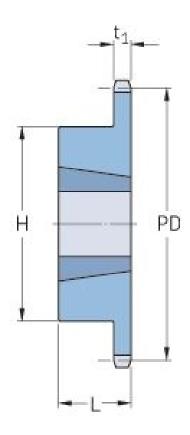

## PHS 28B-1TB26

| Pitch P (mm)           | 44.45  |
|------------------------|--------|
| Pitch P (in)           | 1.75   |
| No. of teeth           | 26     |
| Pitch diameter<br>(mm) | 368.77 |
| Pitch diameter (in)    | 14.52  |
| Min. bore (mm)         | 25     |
| Min. bore (in)         | 0.98   |
| Max. bore (mm)         | 76.2   |
| Max. bore (in)         | 3      |
| Hub H (mm)             | 133.4  |
| Hub H (in)             | 5.25   |
| Hub L (mm)             | 50.8   |
| Hub L (in)             | 2      |
| Weight (kg)            | 24.63  |
| Weight (lbs)           | 54.3   |
| Bushing no.            | 3020   |