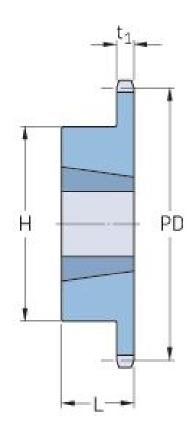

## PHS 28B-1TB25

| Pitch P (mm)        | 44.45  |
|---------------------|--------|
| Pitch P (in)        | 1.75   |
| No. of teeth        | 25     |
| Pitch diameter      | 354.66 |
| (mm)                |        |
| Pitch diameter (in) | 13.96  |
| Min. bore (mm)      | 25     |
| Min. bore (in)      | 0.98   |
| Max. bore (mm)      | 76.2   |
| Max. bore (in)      | 3      |
| Hub H (mm)          | 133.4  |
| Hub H (in)          | 5.25   |
| Hub L (mm)          | 50.8   |
| Hub L (in)          | 2      |
| Weight (kg)         | 22.7   |
| Weight (lbs)        | 50.04  |
| Bushing no.         | 3020   |
|                     |        |