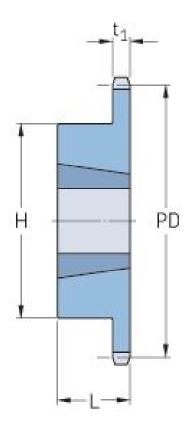

## PHS 28B-1TB23

| Pitch P (mm)           | 44.45  |
|------------------------|--------|
| Pitch P (in)           | 1.75   |
| No. of teeth           | 23     |
| Pitch diameter<br>(mm) | 326.44 |
| Pitch diameter (in)    | 12.85  |
| Min. bore (mm)         | 25     |
| Min. bore (in)         | 0.98   |
| Max. bore (mm)         | 76.2   |
| Max. bore (in)         | 3      |
| Hub H (mm)             | 133.4  |
| Hub H (in)             | 5.25   |
| Hub L (mm)             | 50.8   |
| Hub L (in)             | 2      |
| Weight (kg)            | 18.84  |
| Weight (lbs)           | 41.54  |
| Bushing no.            | 3020   |