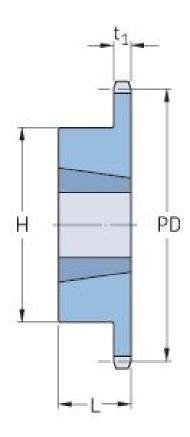

## PHS 28B-1TB22

| Pitch P (mm)           | 44.45  |
|------------------------|--------|
| Pitch P (in)           | 1.75   |
| No. of teeth           | 22     |
| Pitch diameter<br>(mm) | 312.34 |
| Pitch diameter (in)    | 12.3   |
| Min. bore (mm)         | 25     |
| Min. bore (in)         | 0.98   |
| Max. bore (mm)         | 76.2   |
| Max. bore (in)         | 3      |
| Hub H (mm)             | 133.4  |
| Hub H (in)             | 5.25   |
| Hub L (mm)             | 50.8   |
| Hub L (in)             | 2      |
| Weight (kg)            | 16.91  |
| Weight (lbs)           | 37.28  |
| Bushing no.            | 3020   |