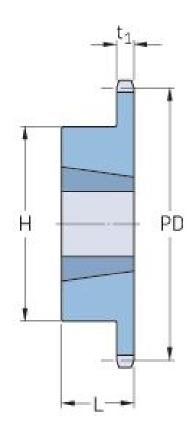

## PHS 28B-1TB21

| Pitch P (mm)           | 44.45  |
|------------------------|--------|
| Pitch P (in)           | 1.75   |
| No. of teeth           | 21     |
| Pitch diameter<br>(mm) | 298.24 |
| Pitch diameter (in)    | 11.74  |
| Min. bore (mm)         | 25     |
| Min. bore (in)         | 0.98   |
| Max. bore (mm)         | 76.2   |
| Max. bore (in)         | 3      |
| Hub H (mm)             | 133.4  |
| Hub H (in)             | 5.25   |
| Hub L (mm)             | 50.8   |
| Hub L (in)             | 2      |
| Weight (kg)            | 14.98  |
| Weight (lbs)           | 33.03  |
| Bushing no.            | 3020   |
|                        |        |