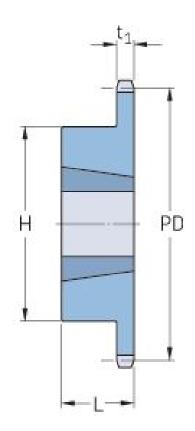

## PHS 28B-1TB20

| Pitch P (mm)        | 44.45  |
|---------------------|--------|
| Pitch P (in)        | 1.75   |
| No. of teeth        | 20     |
| Pitch diameter      | 284.15 |
| (mm)                |        |
| Pitch diameter (in) | 11.19  |
| Min. bore (mm)      | 25     |
| Min. bore (in)      | 0.98   |
| Max. bore (mm)      | 76.2   |
| Max. bore (in)      | 3      |
| Hub H (mm)          | 133.4  |
| Hub H (in)          | 5.25   |
| Hub L (mm)          | 50.8   |
| Hub L (in)          | 2      |
| Weight (kg)         | 14.3   |
| Weight (lbs)        | 31.53  |
| Bushing no.         | 3020   |
|                     |        |