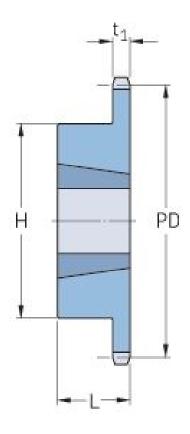

## PHS 28B-1TB17

| Pitch P (mm)           | 44.45  |
|------------------------|--------|
| Pitch P (in)           | 1.75   |
| No. of teeth           | 17     |
| Pitch diameter<br>(mm) | 241.91 |
| Pitch diameter (in)    | 9.52   |
| Min. bore (mm)         | 25     |
| Min. bore (in)         | 0.98   |
| Max. bore (mm)         | 76.2   |
| Max. bore (in)         | 3      |
| Hub H (mm)             | 133.4  |
| Hub H (in)             | 5.25   |
| Hub L (mm)             | 50.8   |
| Hub L (in)             | 2      |
| Weight (kg)            | 11.35  |
| Weight (lbs)           | 25.02  |
| Bushing no.            | 3020   |